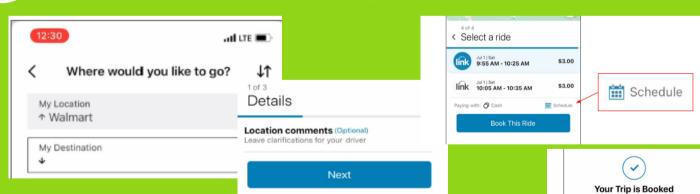

www.bata.net/link

NEW: All of BATA's Link services are now ondemand. To schedule a ride:

- Download the BATA Link App
  - Or call BATA scheduling at 231-941-2324
- 2 as a student to get the reduced rate of \$3.00 one-way.

Depart at: Your booking is confirmed, requested departure time: Sat, Jul 1 at 10:05 AM - 10:35 AM. Estimated arrival

me Sat, Jul 1 at 11:03 AM

Book Return

Follow the prompts to get a ride - we recommend scheduling the previous morning using the small 'Schedule' icon.

Tips: Try scheduling together with other parents, meet at pick up places, pay on the app with a credit card, use the "arrive by" function for mornings and "depart at" function for afternoons, & call BATA at 231.941.2324 for help with scheduling.