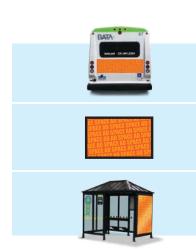

| •                             | •                  |                  |
|-------------------------------|--------------------|------------------|
| DESCRIPTION                   | MONTHLY<br>AD RATE | AD<br>PRODUCTION |
| <b>TAIL LIGHT</b> - 25" x 70" | \$175              | \$250            |
| INTERIOR POSTERS 11" x 17"    | \$10               | \$15             |
| SHELTER POSTERS Custom Sizing | \$150              | Ask for<br>Quote |