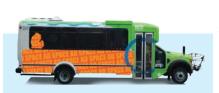

### **ADVERTISING OPTIONS & RATES**

| DESCRIPTION                                                                    | MONTHLY<br>AD RATE | AD<br>PRODUCTION |
|--------------------------------------------------------------------------------|--------------------|------------------|
| <b>SIDE PANEL AD</b> - 25" x 88"                                               | \$175              | \$250            |
| SINGLE SIDED BUS WRAP<br>Up to 20% window coverage.*<br>Overall size can vary. | \$250              | \$1000*          |

A single side bus wrap is our largest format available. Sizes vary depending on bus. \*Artwork that runs over the allowable 20% window coverage is subject to additional production cost. Artwork cannot surpass 60% of window area.