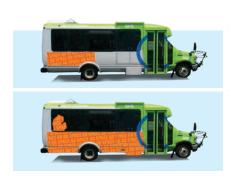

### **ADVERTISING OPTIONS & RATES**

| DESCRIPTION                                                                    | MONTHLY<br>AD RATE | AD<br>PRODUCTION |
|--------------------------------------------------------------------------------|--------------------|------------------|
| <b>SIDE PANEL AD</b> - 25" x 88"                                               | \$175              | \$250            |
| SINGLE SIDED BUS WRAP<br>Up to 20% window coverage.*<br>Overall size can vary. | \$250              | \$1000*          |

A single side bus wrap is our largest format available. Sizes vary depending on bus. \*Artwork that runs over the allowable 20% window coverage is subject to additional production cost. Artwork cannot surpass 60% of window area.