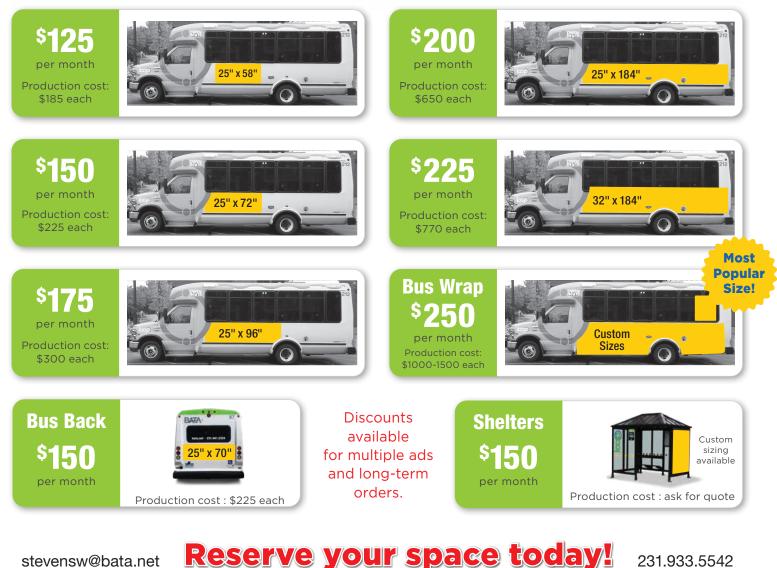

# **TRANSIT** advertising

## **BILLBOARDS THAT MOVE ARE SEEN MORE OFTEN**



## bayline PRIME TIME

Bayline is the premiere showcase for your rolling billboard - a high frequency east/west route through Traverse City's busy neighborhoods, local destinations and beautiful downtown district. Your message will be seen by more people in a shorter amount of of time.

#### **BAYLINE AD RATE**

\$500 (1-5 months) • \$350 (6-12 months)

### **BAYLINE PRODUCTION RATE**

Production \$1,175-1,700 each depending on design size - not to exceed 50% of window.

Prices reflect print-ready artwork only. Custom design rates vary. Call for details.



stevensw@bata.net