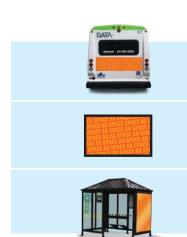

|                               | •                  |                  |
|-------------------------------|--------------------|------------------|
| DESCRIPTION                   | MONTHLY<br>AD RATE | AD<br>PRODUCTION |
| <b>TAIL LIGHT</b> - 25" x 70" | \$175              | \$400            |
| INTERIOR POSTERS 11" x 17"    | \$10               | \$15             |
| SHELTER POSTERS Custom Sizing | \$150              | Ask for<br>Quote |