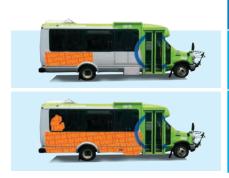

### **ADVERTISING OPTIONS & RATES**

| DESCRIPTION                                                              | MONTHLY<br>AD RATE | AD<br>PRODUCTION |
|--------------------------------------------------------------------------|--------------------|------------------|
| <b>SIDE PANEL AD</b> - 25" x 88"                                         | \$175              | \$350            |
| SINGLE SIDED BUS WRAP Up to 20% window coverage.* Overall size can vary. | \$250              | \$1000*          |

A single side bus wrap is our largest format available. Sizes vary depending on bus. \*Artwork that runs over the allowable 20% window coverage is subject to additional production cost. Artwork cannot surpass 60% of window area.