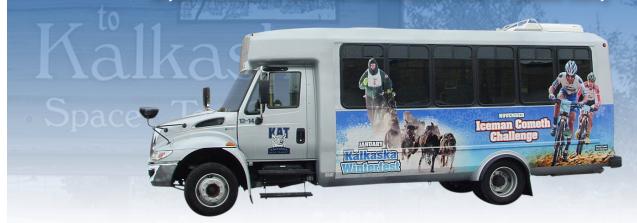

#### KALKASKA'S FIRST CHOICE FOR ANY MARKETING PLAN

Reach all demographics with unbeatable frequency. It can't be turned off or ignored. Find customers no matter what radio station they listen to. Transit advertising offers total market influence for your business at a lower cost than traditional media in Kalkaska County.

| line | DESCRIPTION                        | MONTHLY AD RATE | AD PRODUCTION |
|------|------------------------------------|-----------------|---------------|
|      | SIDE PANEL AD<br>184" x 25"        | \$150           | \$425         |
|      |                                    |                 |               |
|      | <b>SIDE PANEL AD</b> 184" x 36"    | \$175           | \$525         |
|      |                                    |                 |               |
|      | BUS WRAP<br>184" x 42" plus window | \$200           | \$955         |