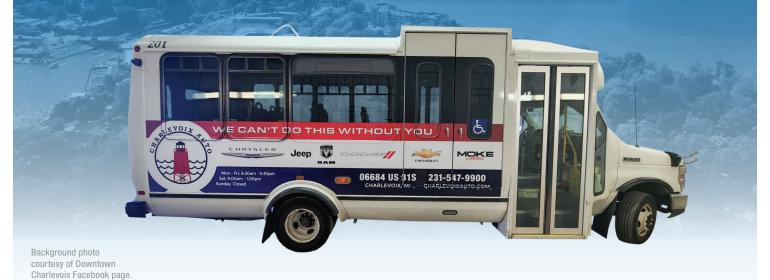

#### CHARLEVOIX'S BEST CHOICE FOR ANY MARKETING PLAN

Reach all demographics with unbeatable frequency. It can't be turned off or ignored. Find customers no matter what radio station they listen to. Transit advertising offers total market influence for your business at a lower cost than traditional media in Charlevoix County.

|                                                                                                                                                                                                                                                                                                                                                                                                                                                                                                                                                                                                                                                                                                                                                                                                                                                                                                                                                                                                                                                                                                                                                                                                                                                                                                                                                                                                                                                                                                                                                                                                                                                                                                                                                                                                                                                                                                                                                                                                                                                                                                                                | DESCRIPTION                        | MONTHLY AD RATE | AD PRODUCTION |
|--------------------------------------------------------------------------------------------------------------------------------------------------------------------------------------------------------------------------------------------------------------------------------------------------------------------------------------------------------------------------------------------------------------------------------------------------------------------------------------------------------------------------------------------------------------------------------------------------------------------------------------------------------------------------------------------------------------------------------------------------------------------------------------------------------------------------------------------------------------------------------------------------------------------------------------------------------------------------------------------------------------------------------------------------------------------------------------------------------------------------------------------------------------------------------------------------------------------------------------------------------------------------------------------------------------------------------------------------------------------------------------------------------------------------------------------------------------------------------------------------------------------------------------------------------------------------------------------------------------------------------------------------------------------------------------------------------------------------------------------------------------------------------------------------------------------------------------------------------------------------------------------------------------------------------------------------------------------------------------------------------------------------------------------------------------------------------------------------------------------------------|------------------------------------|-----------------|---------------|
| TRANSITY OF THE PARTY OF THE PA | <b>SIDE PANEL AD</b> 184" x 25"    | \$150           | \$425         |
| 192                                                                                                                                                                                                                                                                                                                                                                                                                                                                                                                                                                                                                                                                                                                                                                                                                                                                                                                                                                                                                                                                                                                                                                                                                                                                                                                                                                                                                                                                                                                                                                                                                                                                                                                                                                                                                                                                                                                                                                                                                                                                                                                            |                                    |                 |               |
| TRANSPORT                                                                                                                                                                                                                                                                                                                                                                                                                                                                                                                                                                                                                                                                                                                                                                                                                                                                                                                                                                                                                                                                                                                                                                                                                                                                                                                                                                                                                                                                                                                                                                                                                                                                                                                                                                                                                                                                                                                                                                                                                                                                                                                      | <b>SIDE PANEL AD</b> 184" x 36"    | \$175           | \$525         |
|                                                                                                                                                                                                                                                                                                                                                                                                                                                                                                                                                                                                                                                                                                                                                                                                                                                                                                                                                                                                                                                                                                                                                                                                                                                                                                                                                                                                                                                                                                                                                                                                                                                                                                                                                                                                                                                                                                                                                                                                                                                                                                                                |                                    |                 |               |
|                                                                                                                                                                                                                                                                                                                                                                                                                                                                                                                                                                                                                                                                                                                                                                                                                                                                                                                                                                                                                                                                                                                                                                                                                                                                                                                                                                                                                                                                                                                                                                                                                                                                                                                                                                                                                                                                                                                                                                                                                                                                                                                                | BUS WRAP<br>184" x 42" plus window | \$200           | \$955         |