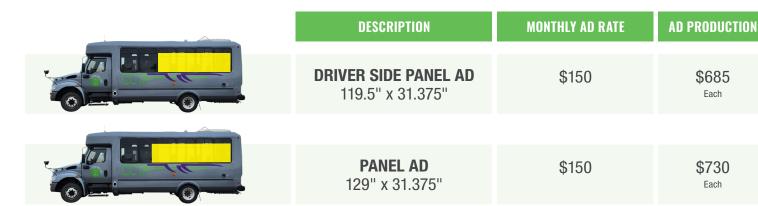

|                    | DESCRIPTION                              | MONTHLY AD RATE | AD PRODUCTION |
|--------------------|------------------------------------------|-----------------|---------------|
| act Autrin County  | DRIVER SIDE PANEL AD<br>119.5" x 31.375" | \$150           | \$685<br>Each |
|                    |                                          |                 |               |
| act trainscentile. | <b>PANEL AD</b> 129" x 31.375"           | \$150           | \$730<br>Each |
| • • • •            |                                          |                 |               |
| S TOURISM S        | <b>BACK PANEL AD</b> 58" x 20.5"         | \$100           | \$175<br>Each |