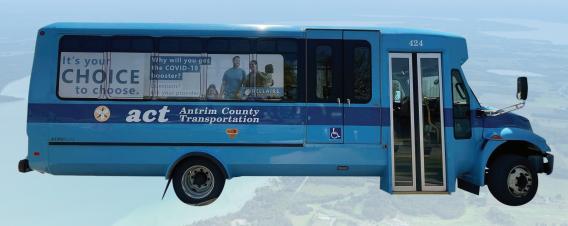

## ANTRIM COUNTY'S MOBILE MEDIUM FOR ANY MARKETING PLAN

Reach all demographics with unbeatable frequency. It can't be turned off or ignored. Find customers no matter what radio station they listen to. Transit advertising offers total market influence for your business at a lower cost than traditional media in Antrim County.

|                    | DESCRIPTION                              | MONTHLY AD RATE | AD PRODUCTION |
|--------------------|------------------------------------------|-----------------|---------------|
| act Autrin County  | DRIVER SIDE PANEL AD<br>119.5" x 31.375" | \$150           | \$685<br>Each |
|                    |                                          |                 |               |
| act trainscentile. | <b>PANEL AD</b> 129" x 31.375"           | \$150           | \$730<br>Each |
| • • • •            |                                          |                 |               |
| S TOURISM S        | <b>BACK PANEL AD</b> 58" x 20.5"         | \$100           | \$175<br>Each |